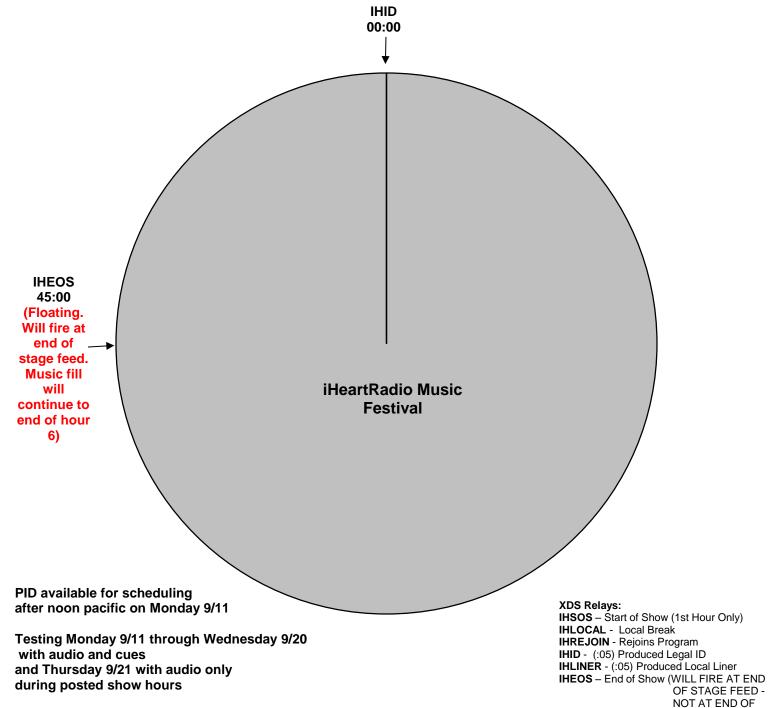

## iHeartRadio Music Festival 2017

XDS Program: IHMF - 2017 (PID 1081)
Effective Date: Friday, September 22nd, 2017
Premiere XDS PRO4-P Satellite
10:00 PM - 4:00 AM Eastern
9:00 PM - 3:00 AM Central
8:00PM - 2:00 AM Mountain

7:00 PM - 1:00 AM Pacific Hour 5 of 6

Legal ID Cue will be triggered as close to the top of hour as practical. First Hour has no ID at start of show.

Up to 3 Floating Liners Per Hour

PID)

It is HIGHLY RECOMMENDED that you schedule a board operator for the evening and run a local delay.